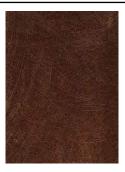

# **Description:**

Option 1: faux leather (brown).

Option 2: faux leather (Dark Grey).

Option 3: faux leather (Vintage).

Option 1

Option 2

Option 3