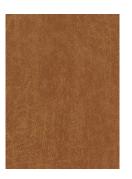

# **Description:**

Option 1: faux leather (brown).

Option 2: faux leather (Dark Grey).

Option 3: faux leather (Vintage).

Option 1

Option 2

Option 3