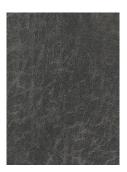

# **Description:**

Option 1: faux leather (brown).

Option 2: faux leather (Dark Grey).

Option 3: faux leather (Vintage).

Option 1

Option 2

Option 3