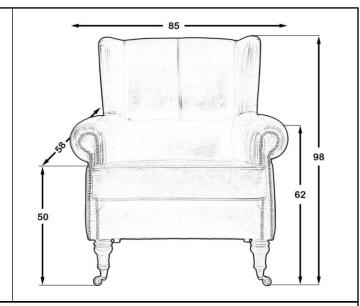

## **Description:**

- The product is produced from grade A kiln-dried solid beech wood.
- walnut lacquer applied.
- Sitting H: 49cm.
- Back H: 98cm.
- 85x58cm
- You can clean the product with a wet cloth that does not contain abrasives.
- All of the wooden parts are protected with varnish so that they will not be affected by short-term liquid contact.
- Upholstered parts are covered with pull-up faux leather.

#### **Dimensions:**

85W x 58D x 98H